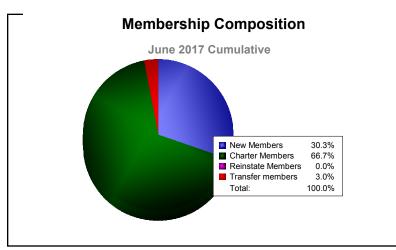

| -23                         | 23                       |
| 2015-2016 | 0            | 0                | 0                      | 21             | 0                  | 0                    | 0                   | 21                       | -17                         | 4                        |
| 2016-2017 | 1            | 0                | 1                      | 10             | 22                 | 0                    | 1                   | 33                       | -38                         | -5                       |
| Average   | 0            | 0                | 0                      | 16             | 11                 | 0                    | 1                   | 28                       | -31                         | -2                       |









MBR0065 Page 2 of 2 7/21/2017 12:48:36PM