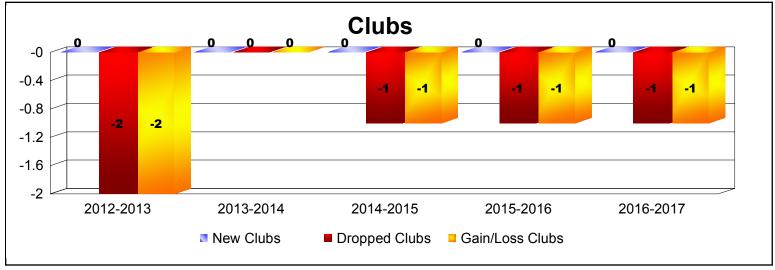

| Year      | New<br>Clubs | Dropped<br>Clubs | Gain/<br>Loss<br>Clubs | New<br>Members | Charter<br>Members | Reinstate<br>Members | Transfer<br>Members | Total<br>Member<br>Added | Total<br>Members<br>Dropped | Gain/<br>Loss<br>Members |
|-----------|--------------|------------------|------------------------|----------------|--------------------|----------------------|---------------------|--------------------------|-----------------------------|--------------------------|
| 2012-2013 | 0            | -2               | -2                     | 90             | 3                  | 8                    | 8                   | 109                      | -152                        | -43                      |
| 2013-2014 | 0            | 0                | 0                      | 110            | 1                  | 6                    | 2                   | 119                      | -132                        | -13                      |
| 2014-2015 | 0            | -1               | -1                     | 101            | 1                  | 6                    | 11                  | 119                      | -177                        | -58                      |
| 2015-2016 | 0            | -1               | -1                     | 106            | 1                  | 2                    | 8                   | 117                      | -116                        | 1                        |
| 2016-2017 | 0            | -1               | -1                     | 98             | 1                  | 8                    | 6                   | 113                      | -152                        | -39                      |
| Average   | 0            | -1               | -1                     | 101            | 1                  | 6                    | 7                   | 115                      | -146                        | -30                      |