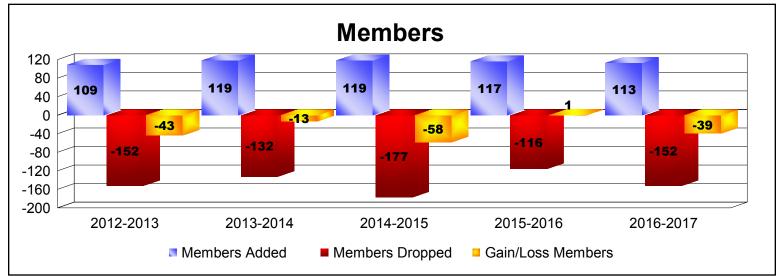

| Year      | New<br>Clubs | Dropped<br>Clubs | Gain/<br>Loss<br>Clubs | New<br>Members | Charter<br>Members | Reinstate<br>Members | Transfer<br>Members | Total<br>Member<br>Added | Total<br>Members<br>Dropped | Gain/<br>Loss<br>Members |
|-----------|--------------|------------------|------------------------|----------------|--------------------|----------------------|---------------------|--------------------------|-----------------------------|--------------------------|
| 2012-2013 | 0            | -2               | -2                     | 90             | 3                  | 8                    | 8                   | 109                      | -152                        | -43                      |
| 2013-2014 | 0            | 0                | 0                      | 110            | 1                  | 6                    | 2                   | 119                      | -132                        | -13                      |
| 2014-2015 | 0            | -1               | -1                     | 101            | 1                  | 6                    | 11                  | 119                      | -177                        | -58                      |
| 2015-2016 | 0            | -1               | -1                     | 106            | 1                  | 2                    | 8                   | 117                      | -116                        | 1                        |
| 2016-2017 | 0            | -1               | -1                     | 98             | 1                  | 8                    | 6                   | 113                      | -152                        | -39                      |
| Average   | 0            | -1               | -1                     | 101            | 1                  | 6                    | 7                   | 115                      | -146                        | -30                      |