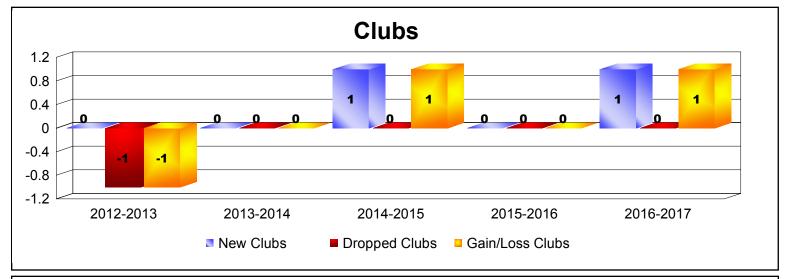

MBR0065 Page 1 of 2 7/21/2017 12:48:36PM

| Year      | New<br>Clubs | Dropped<br>Clubs | Gain/<br>Loss<br>Clubs | New<br>Members | Charter<br>Members | Reinstate<br>Members | Transfer<br>Members | Total<br>Member<br>Added | Total<br>Members<br>Dropped | Gain/<br>Loss<br>Members |
|-----------|--------------|------------------|------------------------|----------------|--------------------|----------------------|---------------------|--------------------------|-----------------------------|--------------------------|
| 2012-2013 | 0            | -1               | -1                     | 20             | 0                  | 0                    | 2                   | 22                       | -49                         | -27                      |
| 2013-2014 | 0            | 0                | 0                      | 19             | 0                  | 1                    | 0                   | 20                       | -26                         | -6                       |
| 2014-2015 | 1            | 0                | 1                      | 12             | 34                 | 0                    | 0                   | 46                       | -23                         | 23                       |
| 2015-2016 | 0            | 0                | 0                      | 21             | 0                  | 0                    | 0                   | 21                       | -17                         | 4                        |
| 2016-2017 | 1            | 0                | 1                      | 10             | 22                 | 0                    | 1                   | 33                       | -38                         | -5                       |
| Average   | 0            | 0                | 0                      | 16             | 11                 | 0                    | 1                   | 28                       | -31                         | -2                       |