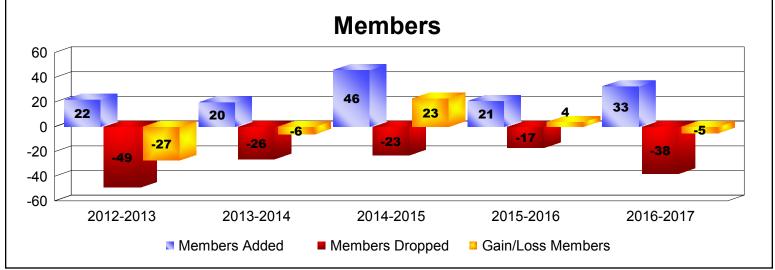

MBR0065 Page 1 of 2 7/21/2017 12:48:36PM

| Year      | New<br>Clubs | Dropped<br>Clubs | Gain/<br>Loss<br>Clubs | New<br>Members | Charter<br>Members | Reinstate<br>Members | Transfer<br>Members | Total<br>Member<br>Added | Total<br>Members<br>Dropped | Gain/<br>Loss<br>Members |
|-----------|--------------|------------------|------------------------|----------------|--------------------|----------------------|---------------------|--------------------------|-----------------------------|--------------------------|
| 2012-2013 | 0            | -1               | -1                     | 20             | 0                  | 0                    | 2                   | 22                       | -49                         | -27                      |
| 2013-2014 | 0            | 0                | 0                      | 19             | 0                  | 1                    | 0                   | 20                       | -26                         | -6                       |
| 2014-2015 | 1            | 0                | 1                      | 12             | 34                 | 0                    | 0                   | 46                       | -23                         | 23                       |
| 2015-2016 | 0            | 0                | 0                      | 21             | 0                  | 0                    | 0                   | 21                       | -17                         | 4                        |
| 2016-2017 | 1            | 0                | 1                      | 10             | 22                 | 0                    | 1                   | 33                       | -38                         | -5                       |
| Average   | 0            | 0                | 0                      | 16             | 11                 | 0                    | 1                   | 28                       | -31                         | -2                       |